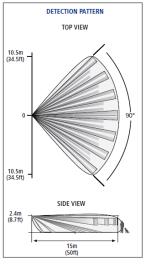

### **PRODUCT FEATURES**

- Quad Element Pyro sensor
- X-Band 10.525GHz/10.687GHz
- Form C (NC, NO, Common)
- · IP65 rated
- 15m WA detection
- Relay contacts rate: 28Vdc, 0.1A
- Up to 55kg Pet immunity
- EN 50131 Certified Grade 3

### **DETECTION PATTERN**